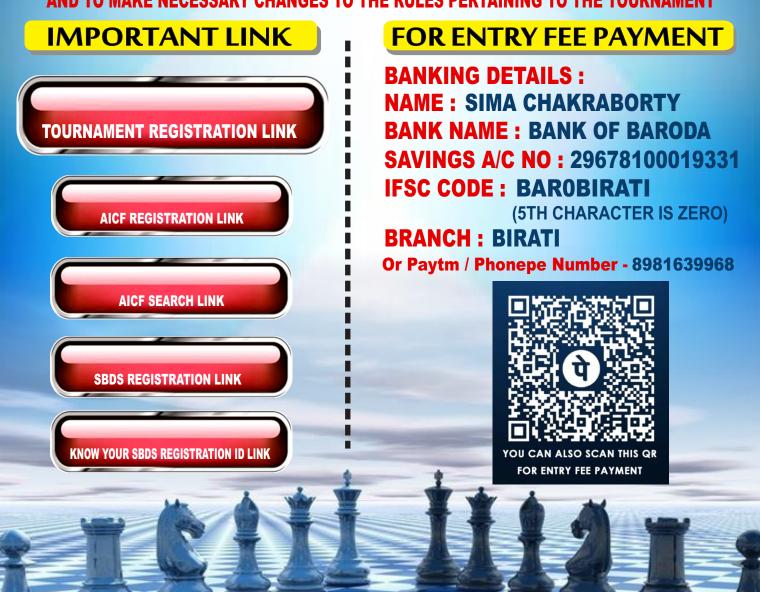

**Entry Fees : 2000/-**

Venue: Dwijakanan Modern & Central Hall

Address: 1 No, Park View, Sardarpara, Birati, Kolkata - 51. Circle North Dum dum

| TOURNAMENT SCHEDULE |          |           |          |
|---------------------|----------|-----------|----------|
| EVENTS              | DATE     | DAY       | TIME     |
| Inauguration        | 14.06.25 | Saturday  | 1.00 PM  |
| Round 1             | 14.06.25 | Saturday  | 2.00 PM  |
| Round 2             | 15.06.25 | Sunday    | 10.00 AM |
| Round 3             | 15.06.25 | Sunday    | 3.30 PM  |
| Round 4             | 16.06.25 | Monday    | 10.00 AM |
| Round 5             | 16.06.25 | Monday    | 3.30 PM  |
| Round 6             | 17.06.25 | Tuesday   | 10.00 AM |
| Round 7             | 17.06.25 | Tuesday   | 3.30 PM  |
| Round 8             | 18.06.25 | Wednesday | 10.00 AM |
| Round 9             | 18.06.25 | Wednesday | 3.30 PM  |
| Round 10            | 19.06.25 | Thursday  | 2.30 PM  |
| Prize Distribution  | 19.06.25 | Thursday  | 6.30 PM  |